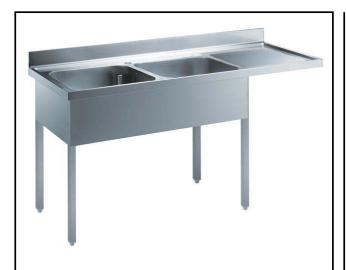

### Standard Preparation Sink for Dishwasher with 2 Bowls & Right Drain

| ITEM #  |  |
|---------|--|
| MODEL # |  |
| NAME #  |  |
| SIS #   |  |
| AIA#    |  |
| 71171   |  |

133197 (NDBD1817R)

\* NOT TRANSLATED \*

# Standard Preparation Sink for Dishwasher with 2 Bowls & Right Drain

R=16

Bowls number

1800 mm

1000 mm

13 mm

R=16

Bowl dimensions 500x500xH250

Worktop thickness: 50 mm Net weight: 62 kg