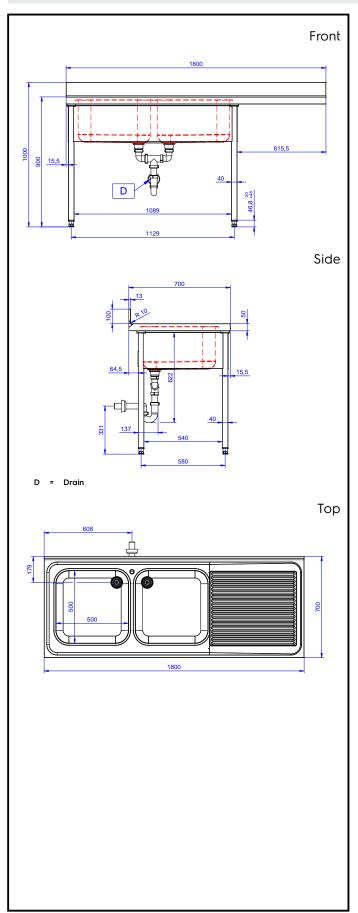

## **Key Information:**

External dimensions, Width:

133197 (NDBD1817R)

External dimensions, Depth:

External dimensions, Height:

Upstand Dimensions, Depth:

Upstand Dimensions, Depth:

Upstand Dimensions, Radius:

R=16

Bowls number

1800 mm

1000 mm

13 mm

R=16

Bowl dimensions 500x500xH250

Worktop thickness: 50 mm Net weight: 62 kg